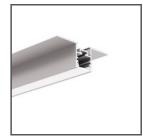

# Protective insert TECH-11 Ref. C24574C02

- Prevents profile deformation during installation
- Possibility of multiple use
- Easy assembly and disassembly by snapping in and out

### **APPLICATION**

- protecting the inside of the profiles during finishing works

## MOUNTING

- by pressing