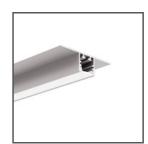

# Protective insert TECH-11 Ref. C24574C02

- Prevents profile deformation during installation
- Possibility of multiple use
- Easy assembly and disassembly by snapping in and out

### **APPLICATION**

- protecting the inside of the profiles during finishing works

## MOUNTING

- by pressing