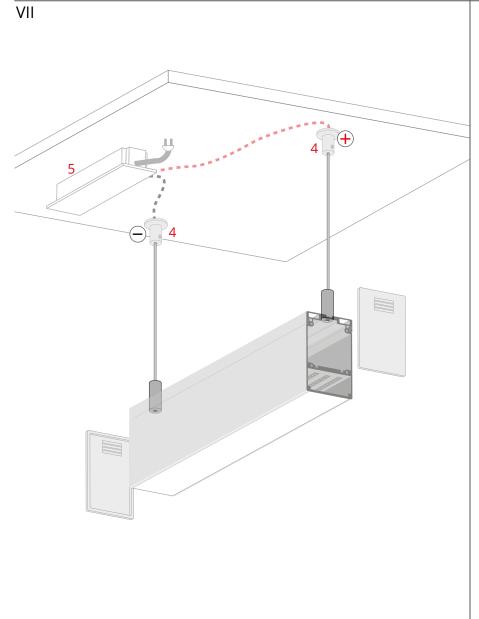

- 1.1 Profile with LED strip
- 1.2 Mounting track
- 2.1 Threaded plug
- 2.2 Washer
- 2.3 Nut
- 2.4 Power connector
- 2.5 Locking washer
- 2.6 Nut
- 2.7 Sleeve
- 2.8 Head
- 2.9 Fastener body
- 3. Threaded rod\*
- 4. Ceiling fastener\*
- 5. Power supply (12 V / 24 V)\*

## **PUSZ-PRET-ZD Fastener – mounting instructions**

Suspend the lighting fixture from the ceiling fasteners (4) which are connected to the power supply (12 V / 24 V) (5).