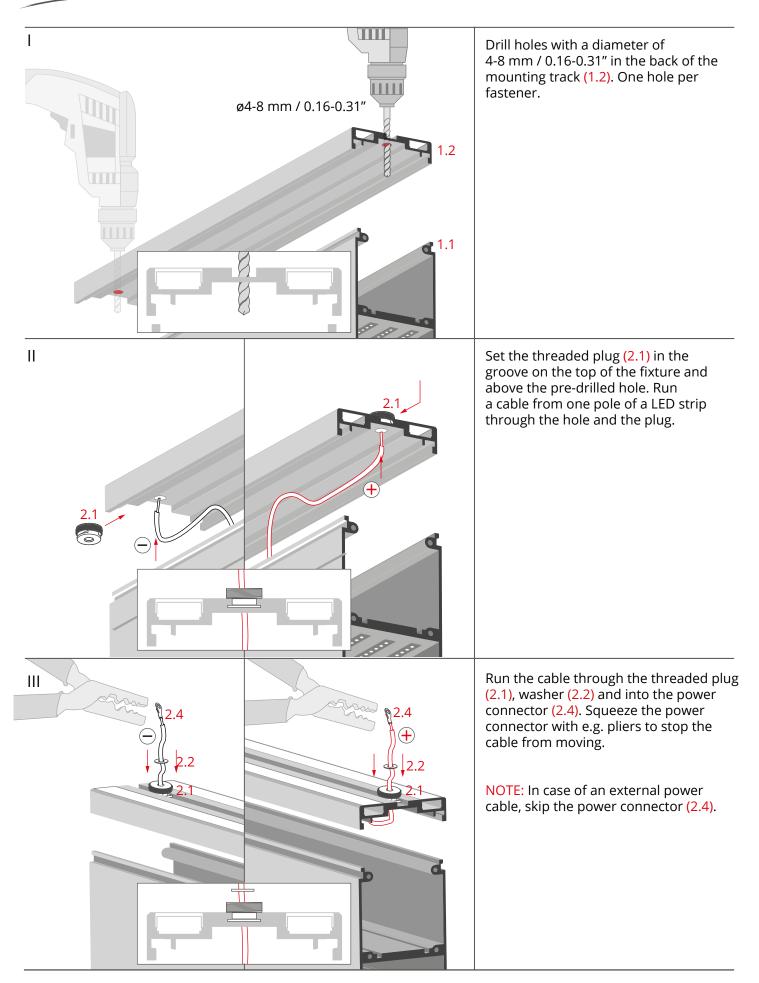

- 1.1 Profile with LED strip
- 1.2 Mounting track
- 2.1 Threaded plug
- 2.2 Washer
- 2.3 Nut
- 2.4 Power connector
- 2.5 Locking washer
- 2.6 Nut
- 2.7 Sleeve
- 2.8 Head
- 2.9 Fastener body
- 3. Threaded rod\*
- 4. Ceiling fastener\*
- 5. Power supply (12 V / 24 V)\*

**IMPORTANT:** Not all possible mounting procedures are presented here. More mounting procedures and related accessories can be found at www.KlusDesign.eu. Drawings of extrusions and accessories in these instructions are simplified and only approximate the actual shapes.