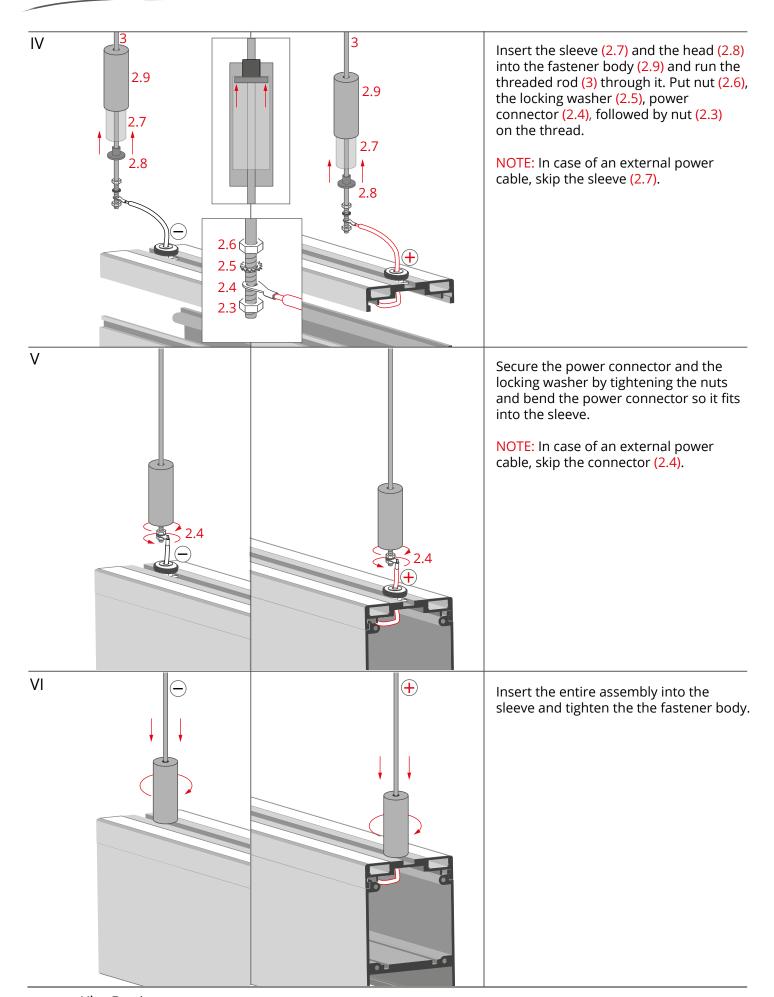

- 1.1 Profile with LED strip
- 1.2 Mounting track
- 2.1 Threaded plug
- 2.2 Washer
- 2.3 Nut
- 2.4 Power connector
- 2.5 Locking washer
- 2.6 Nut
- 2.7 Sleeve
- 2.8 Head
- 2.9 Fastener body
- 3. Threaded rod\*
- 4. Ceiling fastener\*
- 5. Power supply (12 V / 24 V)\*

**IMPORTANT:** Not all possible mounting procedures are presented here. More mounting procedures and related accessories can be found at www.KlusDesign.eu. Drawings of extrusions and accessories in these instructions are simplified and only approximate the actual shapes.