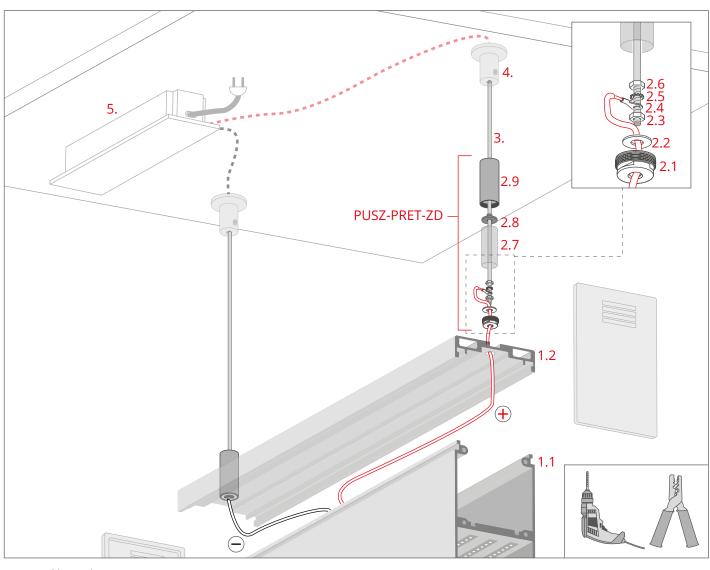

- 1.1 Profile with LED strip
- 1.2 Mounting track
- 2.1 Threaded plug
- 2.2 Washer
- 2.3 Nut
- 2.4 Power connector
- 2.5 Locking washer
- 2.6 Nut
- 2.7 Sleeve
- 2.8 Head
- 2.9 Fastener body
- 3. Threaded rod\*
- 4. Ceiling fastener\*
- 5. Power supply (12 V / 24 V)\*

Lighting fixture

PUSZ-PRET-ZD silver (ref. 42282), black (ref. 42282L9005), white (ref. 42282L9010)

\*The full range of accessories and electronics is available at www.KlusDesign.eu

**NOTE!** All LED tapes must be connected to a 12 V or 24 V power supply.

## **PUSZ-PRET-ZD Fastener – mounting instructions**

Suspend the lighting fixture from the ceiling fasteners (4) which are connected to the power supply (12 V / 24 V) (5).